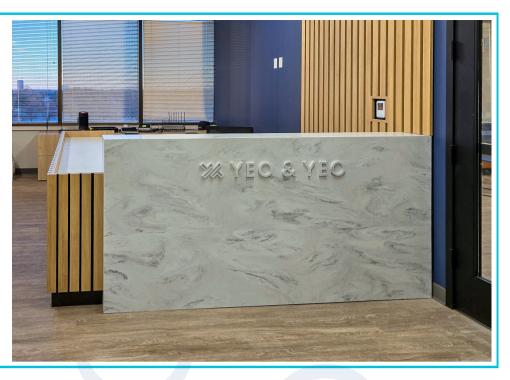

The focal point of the lobby is the custom reception desk, featuring laminate worksurfaces, a sleek Corian transaction top, and a custom 3D applied lettering logo. The integrated laminate slat design matches the adjacent accent wall, creating a cohesive and sophisticated look. Power integration was thoughtfully incorporated for convenience and functionality.