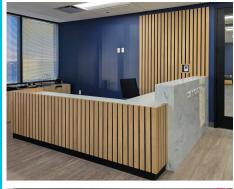

The focal point of the lobby is the custom reception desk, featuring laminate worksurfaces, a sleek Corian transaction top, and a custom 3D applied lettering logo. The integrated laminate slat design matches the adjacent accent wall, creating a cohesive and sophisticated look. Power integration was thoughtfully incorporated for convenience and functionality.