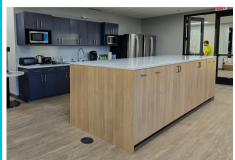

The office's kitchen island, also produced by StudioCraft, features a sleek Corian top and a durable laminate exterior, and includes both integrated trash receptacles and cabinetry.

The final installation on-site showcases the seamless blend of design, materiality, and functionality, making this project a standout addition to Yeo & Yeo's office environment.