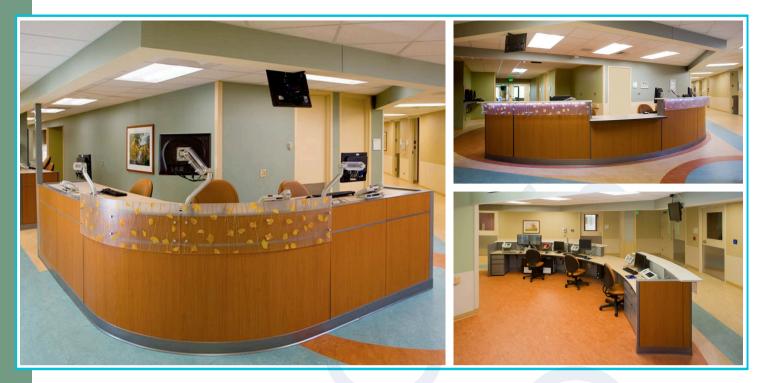

## BEST OF MODULAR + MILLWORK

Corewell Health Grand Rapids, MI In collaboration with a furniture dealer, the StudioCraft team created state-of- the-art nurse stations for Corewell Health.

The nurse stations were built on a curve, seamlessly blending with the hospital's architectural details to create an environment that enhances both functionality and aesthetic appeal.

Each station was fitted with a custom 3Form facade containing real ginko leaves, which serves as a shield against everyday wear and tear.

StudioCraft created these stations with effortless installation in mind by combining modular furniture with bespoke elements. This modularity allowed us to easily expand the station on site to accomdate a growing staff.