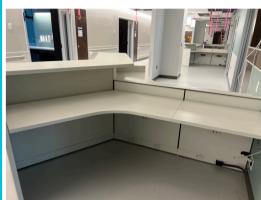

StudioCraft built a hybrid application that blends modular frames with custom built elements to give the hospital the exact functionality they were looking for. These nurse stations feature woodgrain laminate paired strategically with Corian tops and sides for increased durability.

In addition, our team created surrounds for the monitors to ensure all of the furniture, including the standard modular product the dealer provided, was perfectly matched and seamlessly integrated.

Partnering with StudioCraft allowed this dealer to win work that may have been directed to millwork and resulted in a sleek, functional outcome.