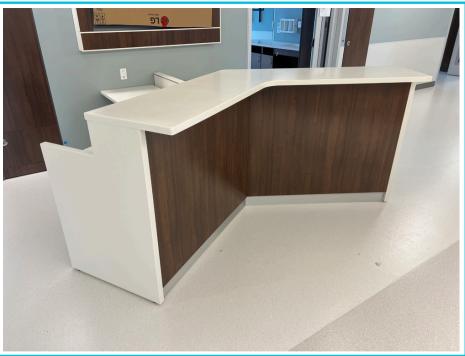

StudioCraft built a hybrid application that blends modular frames with custom built elements to give the hospital the exact functionality they were looking for. These nurse stations feature woodgrain laminate paired strategically with Corian tops and sides for increased durability.

In addition, our team created surrounds for the monitors to ensure all of the furniture, including the standard modular product the dealer provided, was perfectly matched and seamlessly integrated.

Partnering with StudioCraft allowed this dealer to win work that may have been directed to millwork and resulted in a sleek, functional outcome.