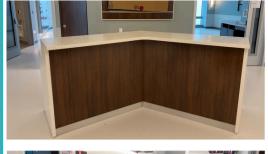

StudioCraft built a hybrid application that blends modular frames with custom built elements to give the hospital the exact functionality they were looking for. These nurse stations feature woodgrain laminate paired strategically with Corian tops and sides for increased durability.

In addition, our team created surrounds for the monitors to ensure all of the furniture, including the standard modular product the dealer provided, was perfectly matched and seamlessly integrated.

Partnering with StudioCraft allowed this dealer to win work that may have been directed to millwork and resulted in a sleek, functional outcome.