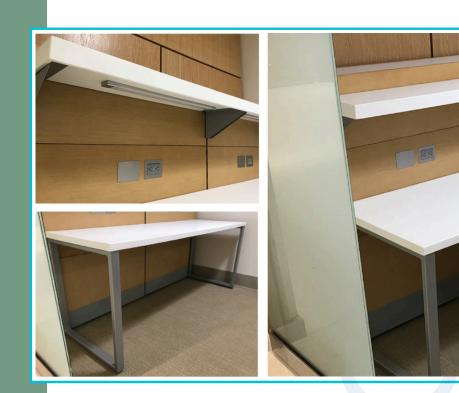

This project included a large number of study carrel desks for the School of Medicine. After the architect refined their concept, our dealer partner brought in StudioCraft to work with the furniture manufacturer and deliver a hybrid solution that would deliver the performance and finishes they sought.

To achieve this, we used finishes that exactly matched those of the furniture manufacturer. We also added additional flourishes, including illuminated 3form Chroma top caps and power cutouts on standard veneer tiles.