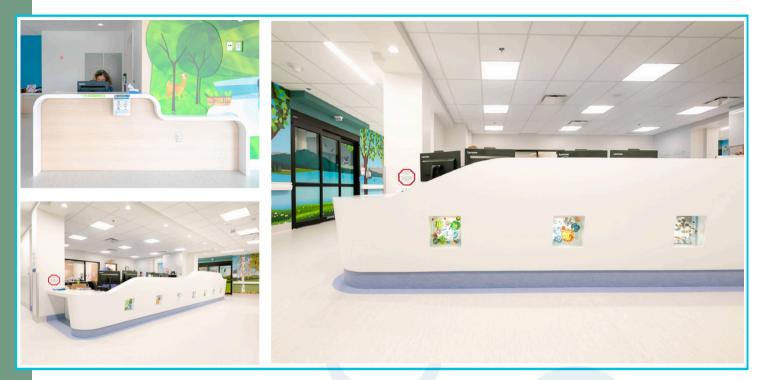

## EXPERTS IN CRAFTING & CURVING CORIAN

BC Children's Hospital Sunny Hill Health Centre Vancouver, BC When planning and programming a facility, form, function, and context are all important considerations. By partnering with a furniture dealer and local artist we were able to give the facility and architectural firm everything they desired.

The architect designed and sought desks with a clean aesthetic and flowing lines. In addition, a local glassblowing artist was engaged to add illuminated pops of playful color. This beautiful facade wrapped around highperforming systems furniture frames which will allow for adaptability in future workflow.

The dealer's partnership with StudioCraft created a portfolio piece for everyone involved in the project.

WE BUILD THE ELEMENTS THAT SHAPE WORKPLACE ENVIRONMENTS.