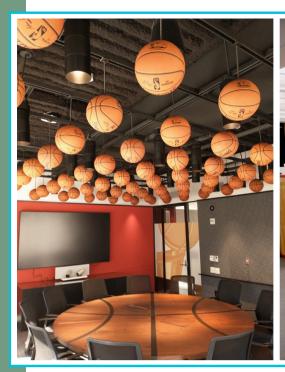

What began as an integrated branding experiment to re-purpose game-used basketball court sections into gallery panels, evolved into a suite of design elements including showroom displays, sculptures, and desks.

The displays that StudioCraft created showcase key elements of their brand - including basketballs, memorabilia, and trophies. Each element was meticulously crafted to championship standards.