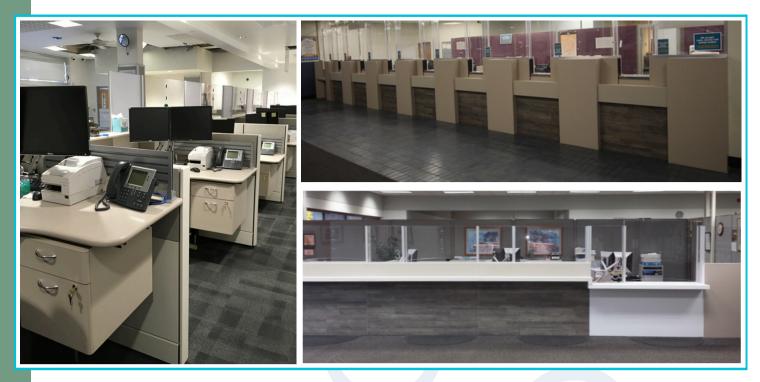

## MAKING A GREAT FIRST IMPRESSION

Pacific Gas & Electric Oakland, CA StudioCraft excels at helping clients create first impressions that reinforce their brand. We partnered with a furniture dealer to create multi-location teller stations for Pacific Gas & Electric (PG&E).

StudioCraft worked with the dealer and the design firm to develop a diverse range of custom furnishings, including height- adjustable work surfaces, storage pedestals that hang from the cabinets, a secured vault, privacy dividers, cabinetry, and doors and gates.

Finishes that we used to deliver these solutions were solid surface, laminate, vinyl plank flooring, and polycarbonate. The resulting designs for PG&E created a more refined and consistent brand experience for clients that visit their customer service office locations.