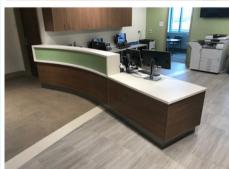

As part of this vision, the architects sought nurses stations with the custom look of millwork and the performance of systems furniture. The goal was to dial in the best possible experience for staff and guests.

The portfolio of solutions StudioCraft provided included Y-shaped, 120-degree nurses stations that achieve the look of millwork, with an infrastructure of systems furniture. Custom features include curved Corian tops and side panels, footrails, and metal trim.