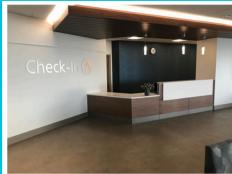

## BECOMING EXPERTS IN EFFICIENCY

Mount Carmel Health System Columbus, OH

For nurses and clinicians, an efficient workflow is non-negotiable. To help two Mount Carmel healthcare facilities achieve the highest level of productivity possible, StudioCraft paired with a dealer partner and created custom nurses stations.

The portfolio of solutions StudioCraft provided included Y-shaped, 120-degree nurses stations that achieve the look of millwork, with an infrastructure of systems furniture. Custom features include curved Corian tops and side panels, footrails, and metal trim.