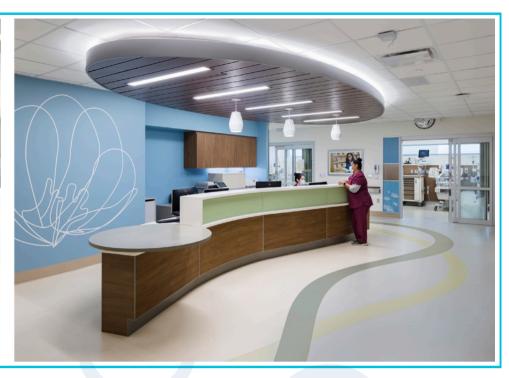

As part of this vision, the architects sought nurses stations with the custom look of millwork and the performance of systems furniture. The goal was to dial in the best possible experience for staff and guests.

The portfolio of solutions StudioCraft provided included Y-shaped, 120-degree nurses stations that achieve the look of millwork, with an infrastructure of systems furniture. Custom features include curved Corian tops and side panels, footrails, and metal trim.