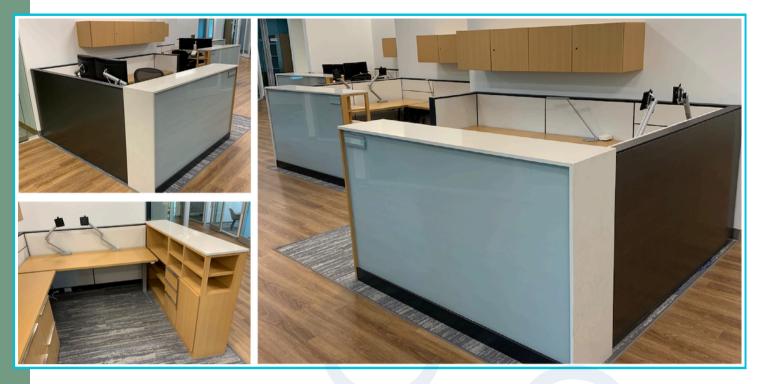

## ENHANCING MODULAR FURNITURE STATIONS

Law Office Admin Stations La Jolla, CA

To help one of the top 50 law firms in the US create a great employee experience, StudioCraft outfitted stunning administrative offices with desks that combine the performance and efficiency of standard office systems furniture with a custom look and feel. This creates a branded environment that shows all employees are valued.

To enhance productivity for the staff, StudioCraft created desks with cabinets that feature custom in- and out-boxes, drawers, and cubbies where employees can store work supplies and personal items.

The finishes we used needed to match the manufacturer's finishes exactly. These cabinets are clad in Cambria<sup>™</sup> quartz that surrounds Fullbright backpainted glass facades. This detail lends a bright, refined look to the office.