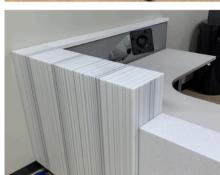

The client wanted an easy-to-adapt modular solution that would achieve a warm, welcoming aesthetic in their reception area. Our dealer partner provided StudioCraft with plans for an intricate linear Corian pattern that required extremely precise fabrication.

To achieve this, we mitered the joints perfectly to achieve the desired waterfall look. While the desk's exterior showcases the beauty of custom fabrication, the interior of the desk is still modular. That means it will be easy for the client to make changes to interior features in the future.