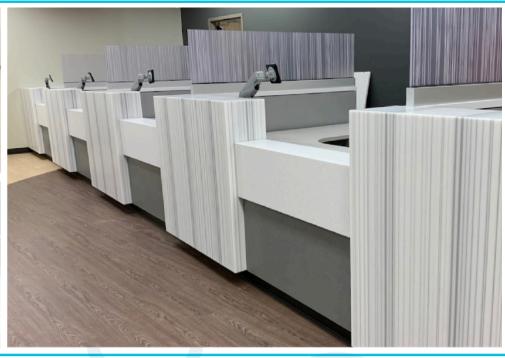

## A WARM RECEPTION

Kaiser Permanente Tracy, CA When it comes to creating a welcoming experience for patients, clinicians, and staff, one of the most important points of contact is the registration desk.

The client wanted an easy-to-adapt modular solution that would achieve a warm, welcoming aesthetic in their reception area. Our dealer partner provided StudioCraft with plans for an intricate linear Corian pattern that required extremely precise fabrication.

To achieve this, we mitered the joints perfectly to achieve the desired waterfall look. While the desk's exterior showcases the beauty of custom fabrication, the interior of the desk is still modular. That means it will be easy for the client to make changes to interior features in the future.

More so, the desk meets the highcapacity power and data demands of a busy medical center.

WE BUILD THE ELEMENTS THAT SHAPE WORKPLACE ENVIRONMENTS.