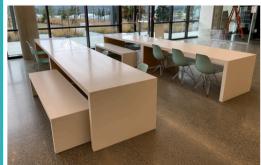

A superior example of this is a cafeteria project we completed for CHI Franciscan Health's Harrison Acute Care hospital on the Olympic Peninsula. The dealer, CHI, and NBBJ collaborated with StudioCraft to build cafeteria tables and benches that offered a consistent and refined aesthetic.

In order to create durable yet attractive tables, we began by building steel frame tables clad in solid surface. For a subtle, yet impactful accent, we added woodgrain laminate to the inside of the legs. These tables required precise and robust fabrication in order to withstand the rigors of a 24-hour healthcare environment.