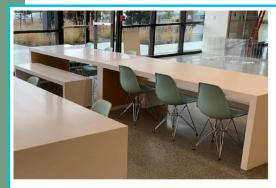

A superior example of this is a cafeteria project we completed for CHI Franciscan Health's Harrison Acute Care hospital on the Olympic Peninsula. The dealer, CHI, and NBBJ collaborated with StudioCraft to build cafeteria tables and benches that offered a consistent and refined aesthetic.

In order to create durable yet attractive tables, we began by building steel frame tables clad in solid surface. For a subtle, yet impactful accent, we added woodgrain laminate to the inside of the legs. These tables required precise and robust fabrication in order to withstand the rigors of a 24-hour healthcare environment.