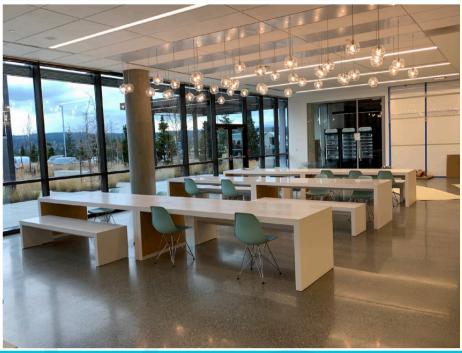

A superior example of this is a cafeteria project we completed for CHI Franciscan Health's Harrison Acute Care hospital on the Olympic Peninsula. The dealer, CHI, and NBBJ collaborated with StudioCraft to build cafeteria tables and benches that offered a consistent and refined aesthetic.

In order to create durable yet attractive tables, we began by building steel frame tables clad in solid surface. For a subtle, yet impactful accent, we added woodgrain laminate to the inside of the legs. These tables required precise and robust fabrication in order to withstand the rigors of a 24-hour healthcare environment.