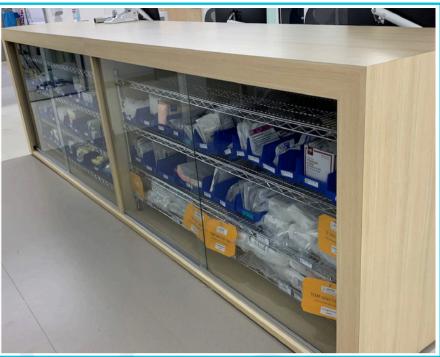

Using an iterative design process, we worked with our dealer partner, the client, and their architect to create custom designs that go beyond the limitations of standard furniture. These included highly flexible medical supply storage islands, Corian end caps for modular workstations, laminate surgical cart corral areas, Corian tables and benches, and glass tops for tables.