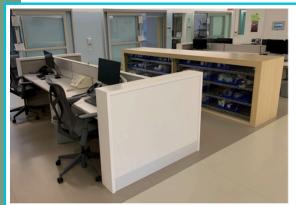

## STAYING FOCUSED ON EMPLOYEE NEEDS

CHI Franciscan Health Harrison Acute Care Seattle, WA

When CHI Franciscan Health needed custom furniture solutions that would elevate the look of their Harrison Acute Care facility and meet their efficiency needs, they turned to StudioCraft and one of our local dealer partners.

Using an iterative design process, we worked with our dealer partner, the client, and their architect to create custom designs that go beyond the limitations of standard furniture. These included highly flexible medical supply storage islands, Corian end caps for modular workstations, laminate surgical cart corral areas, Corian tables and benches, and glass tops for tables.