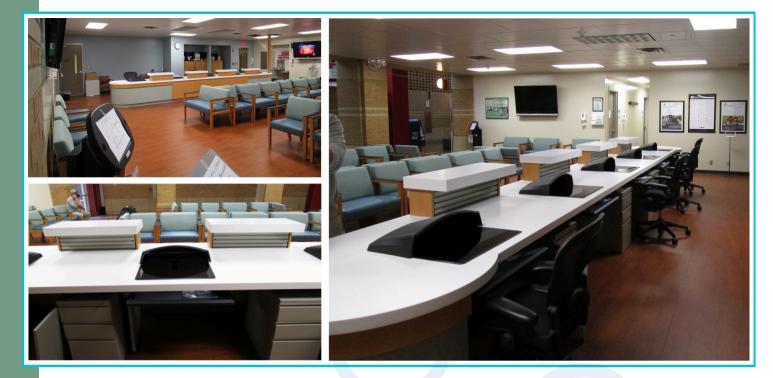

## DESIGN FOR A BETTER PATIENT EXPERIENCE

Fort Carson Hospital Colorado Springs, CO Our mission is to deliver the exact solution clients are looking for. We partnered with a dealer in Colorado to build these stations for the OBGYN check-in area at the Fort Carson hospital in Colorado Springs.

These stations were built with finishes selected to complement in with the ancillary furniture and other finishes included in the facility. We used a backbone of systems furniture provide the power and data distribution. The furniture also features rail tiles that extend above the surfaces for accessory storage. Nova Monitor Kits conceal the monitors below the surface and facilitate better face to face interaction.

The design features durable Corian surfaces and transaction top, along with laminate cladding with curved ends to enhance durability and flow in the space. This station was one of many we provided to help upgrade this facility and promote a better patient experience.