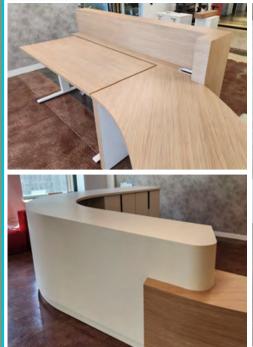

## CREATING DASHING FIRST IMPRESSIONS

DoorDash Headquarters New York, NY StudioCraft partnered with a dealer to provide this reception desk for DoorDash's Manhattan office.

Our dealer partner recognized that this branded front entry area was something we could help them provide. StudioCraft's quality workmanship and creative approach allowed the dealer to meet the exact specifications the design firm had for this desk.

We integrated systems frames, a height adjustable workstation, and custom cabinetry into the desk, and wrapped the curved facade with ColorCore and woodgrain laminate.

By partnering with StudioCraft, the dealer sold a product they were able to earn margin on and differentiated themselves from the competition, helping them win the overall project.