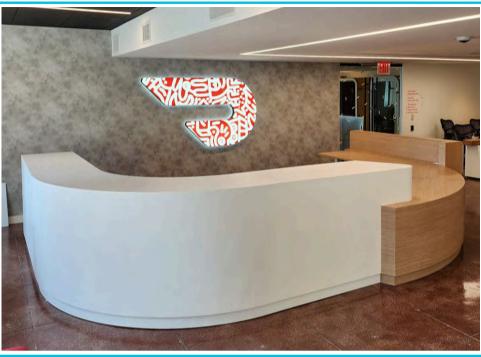

## CREATING DASHING FIRST IMPRESSIONS

DoorDash Headquarters New York, NY StudioCraft partnered with a dealer to provide this reception desk for DoorDash's Manhattan office.

Our dealer partner recognized that this branded front entry area was something we could help them provide. StudioCraft's quality workmanship and creative approach allowed the dealer to meet the exact specifications the design firm had for this desk.

We integrated systems frames, a height adjustable workstation, and custom cabinetry into the desk, and wrapped the curved facade with ColorCore and woodgrain laminate.

By partnering with StudioCraft, the dealer sold a product they were able to earn margin on and differentiated themselves from the competition, helping them win the overall project.