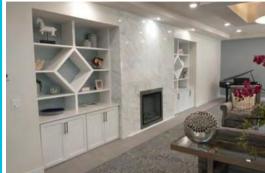

Our team collaborated closely with McGlynn Design Group to develop this space, from selecting materials to creating detailed renderings of each element. Highlights of the project include a three-sided reception desk with ENVI Porcelain, a café counter with wavy Interlam façade, and custom shelving for the living area.