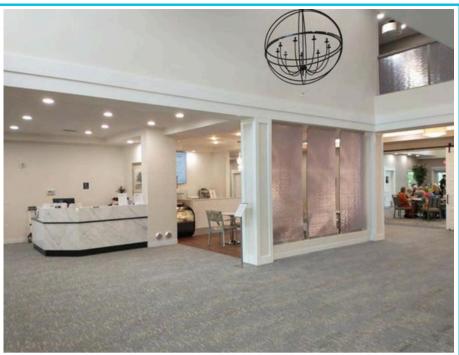

Our team collaborated closely with McGlynn Design Group to develop this space, from selecting materials to creating detailed renderings of each element. Highlights of the project include a three-sided reception desk with ENVI Porcelain, a café counter with wavy Interlam façade, and custom shelving for the living area.

StudioCraft was heavily involved from start to finish to ensure quality was visible in the final product, including on-site finishing to create seamless joints in large components.

The end product is a warm and welcoming – yet functional space that gets daily use by residents, family and visitors to the facility.