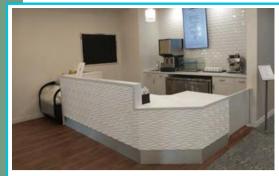

Our team collaborated closely with McGlynn Design Group to develop this space, from selecting materials to creating detailed renderings of each element. Highlights of the project include a three-sided reception desk with ENVI Porcelain, a café counter with wavy Interlam façade, and custom shelving for the living area.