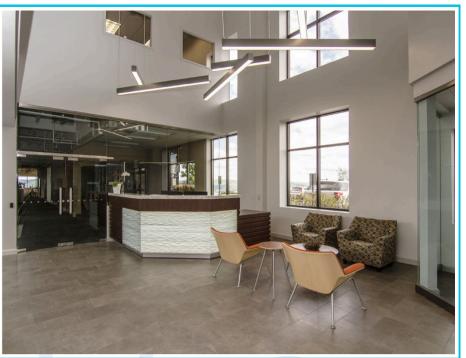

## CREATING A STANDOUT SHOWROOM

Benco Dental Showroom Scranton, PA & Costa Mesa, CA Benco Dental, one of the largest suppliers of dental equipment and supplies in the country, engaged StudioCraft to build three custom reception desks for their showroom.

The goal was to elevate the reception experience for employees and guests and offer these custom elements to their statement of line. To help maximize their investment and provide a beautiful, long-lasting solution, we built three desks—all with unique specifications and finishes, including Corian, walnut veneer, laminate, stainless steel, and 3form illumination features.