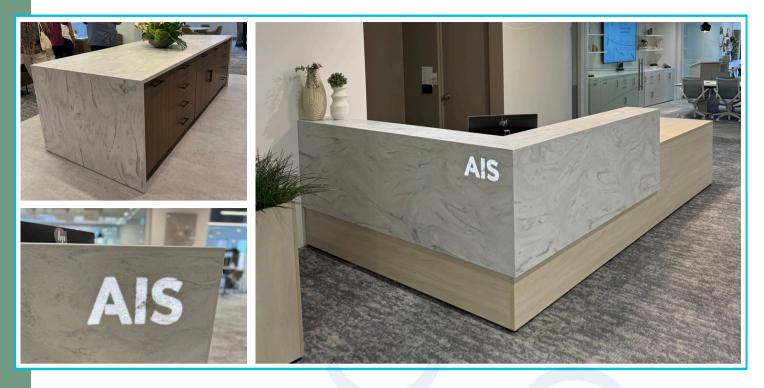

Using their standard laminate desk as a base, StudioCraft elevated the design with seamless Corian and an internally lit AIS logo which disappears completely when switched off, creating a sleek focal point for this space.

In addition, our team crafted a large island and other coordinating Corian surfaces pefectly integrated with AIS products.

A showroom of this caliber that is designed with precise attention to detail opens up possibilities for these types of spaces to be created for future clients in a variety of offices and workplaces.